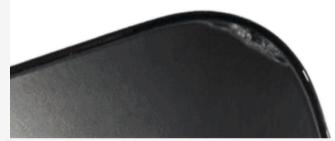

### **B2** Appearance: Used

**C1** 

**C1 Appearance: Heavily used** 

Screen: Extensive, pronounced scratches, easily visible upon quick inspection

Housing/bezel: Extensive, pronounced blemishes (scratches, scuffs), easily visible upon quick inspection

### C1 Appearance: Heavily used