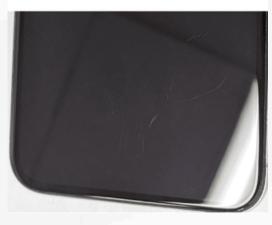

### **A1**

**A1 Appearance: Flawless at first glance** 

Screen: Very few, if any, faint scratches only visible upon close inspection or viewing/rotating under light

Housing/bezel: Very few, if any, minor blemishes only visible upon close inspection

## **A2**

**A2 Appearance: Excellent** 

Screen: Few, faint small scratches, only visible upon close inspection or viewing/rotating under light

Housing/bezel: Few, faint small blemishes only visible upon close inspection