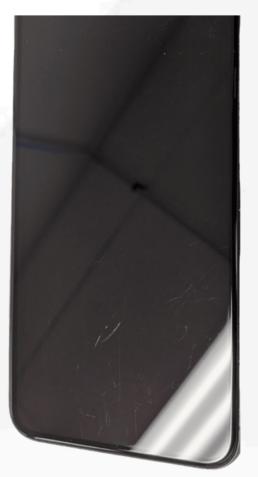

## **B1**

**B1 Appearance: Lightly used** 

Screen: Few to several faint small scratches, only visible upon close inspection or viewing/rotating under light

Housing/bezel: Several blemishes (scratches, scuffs), visible upon quick inspection

Compared to the A2 grade, the screen might show slightly more signs of use, and the housing will show more signs of use.

### **B2**

**B2** Appearance: Used

Screen: Numerous faint and a few more pronounced scratches visible upon quick inspection

Housing/bezel: Several blemishes (scratches, scuffs) visible upon quick inspection

The screens on the B2 grade will show more signs of use compared to the B1 grade.