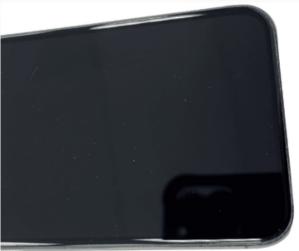

### **A1**

**A1 Appearance: Flawless at first glance** 

Screen: Very few, if any, faint scratches only visible upon close inspection or viewing/rotating under light

Housing/bezel: Very few, if any, minor blemishes only visible upon close inspection

## **A2**

**A2 Appearance: Excellent** 

Screen: Few, faint small scratches, only visible upon close inspection or viewing/rotating under light

Housing/bezel: Few, faint small blemishes only visible upon close inspection