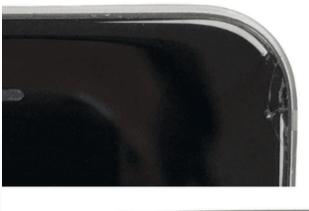

## **B1**

**B1 Appearance: Lightly used** 

Screen: Few to several faint small scratches, only visible upon close inspection or viewing/rotating under light

Housing/bezel: Several blemishes (scratches, scuffs), visible upon quick inspection

Compared to the A2 grade, the screen might show slightly more signs of use, and the housing will show more signs of use.