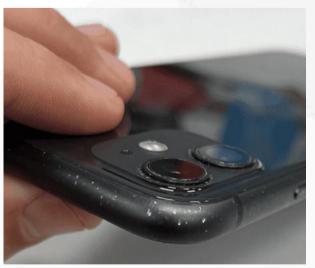

## **B1**

**B1 Appearance: Lightly used** 

Screen: Few to several faint small scratches, only visible upon close inspection or viewing/rotating under light

Housing/bezel: Several blemishes (scratches, scuffs), visible upon quick inspection

Compared to the A2 grade, the screen might show slightly more signs of use, and the housing will show more signs of use.