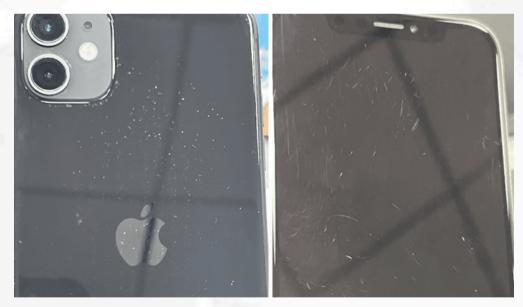

### **B2**

**B2** Appearance: Used

Screen: Numerous faint and a few more pronounced scratches visible upon quick inspection

Housing/bezel: Several blemishes (scratches, scuffs) visible upon quick inspection

The screens on the B2 grade will show more signs of use compared to the B1 grade.

### **B2** Appearance: Used

**C1** 

**C1 Appearance: Heavily used** 

Screen: Extensive, pronounced scratches, easily visible upon quick inspection

Housing/bezel: Extensive, pronounced blemishes (scratches, scuffs), easily visible upon quick inspection