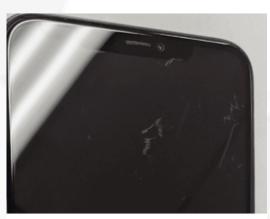

### **B2** Appearance: Used

**C1** 

**C1 Appearance: Heavily used** 

Screen: Extensive, pronounced scratches, easily visible upon quick inspection

Housing/bezel: Extensive, pronounced blemishes (scratches, scuffs), easily visible upon quick inspection

### C1 Appearance: Heavily used