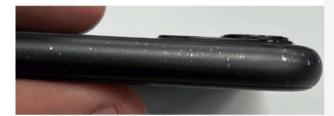

**RC2 Appearance: Used** 

Screen: Numerous faint and a few more pronounced scratches visible upon quick inspection

Housing/bezel: Several blemishes (scratches, scuffs) visible upon quick inspection

Screens on the RC2 grade will show more signs of use compared to the RC1 grade.

### **B2**

**B2** Appearance: Used

Screen: Numerous faint and a few more pronounced scratches visible upon quick inspection

Housing/bezel: Several blemishes (scratches, scuffs) visible upon quick inspection

The screens on the B2 grade will show more signs of use compared to the B1 grade.