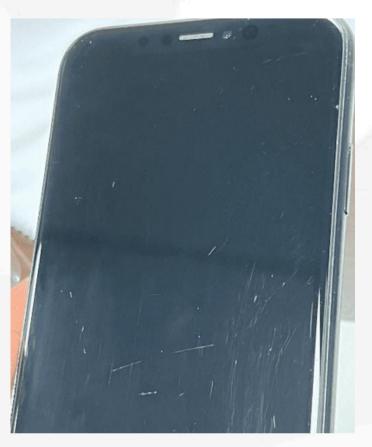

### **B2**

**B2** Appearance: Used

Screen: Numerous faint and a few more pronounced scratches visible upon quick inspection

Housing/bezel: Several blemishes (scratches, scuffs) visible upon quick inspection

The screens on the B2 grade will show more signs of use compared to the B1 grade.

### **B2** Appearance: Used

**C1** 

**C1 Appearance: Heavily used** 

Screen: Extensive, pronounced scratches, easily visible upon quick inspection

Housing/bezel: Extensive, pronounced blemishes (scratches, scuffs), easily visible upon quick inspection