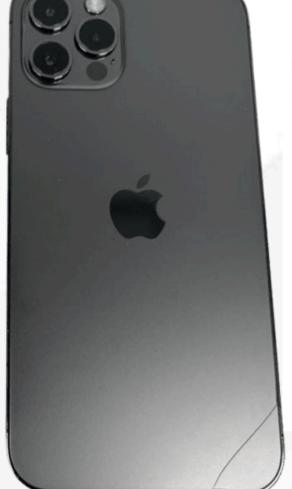

**RC2 Appearance: Used** 

Screen: Numerous faint and a few more pronounced scratches visible upon quick inspection

Housing/bezel: Several blemishes (scratches, scuffs) visible upon quick inspection

Screens on the RC2 grade will show more signs of use compared to the RC1 grade.