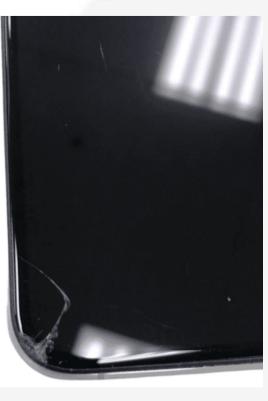

## **GPO**

**GPO Appearance: Overall good cosmetic condition** 

Screen: These devices may have several cosmetic blemishes, which include scratches and/or other surface imperfections.

**Housing/Bezel: Several blemishes** 

## **B1**

**B1 Appearance: Lightly used** 

Screen: Few to several faint small scratches, only visible upon close inspection or viewing/rotating under light

Housing/bezel: Several blemishes (scratches, scuffs), visible upon quick inspection

### **B2**

**B2** Appearance: Used

Screen: Numerous faint and a few more pronounced scratches visible upon quick inspection

Housing/bezel: Several blemishes (scratches, scuffs) visible upon quick inspection