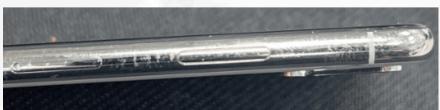

### **B2** Appearance: Used

**C1** 

**C1 Appearance: Heavily used** 

Screen: Extensive, pronounced scratches, easily visible upon quick inspection

Housing/bezel: Extensive, pronounced blemishes (scratches, scuffs), easily visible upon quick inspection

### C1 Appearance: Heavily used