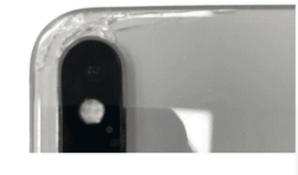

### **B2**

**B2** Appearance: Used

Screen: Numerous faint and a few more pronounced scratches visible upon quick inspection

Housing/bezel: Several blemishes (scratches, scuffs) visible upon quick inspection

The screens on the B2 grade will show more signs of use compared to the B1 grade.